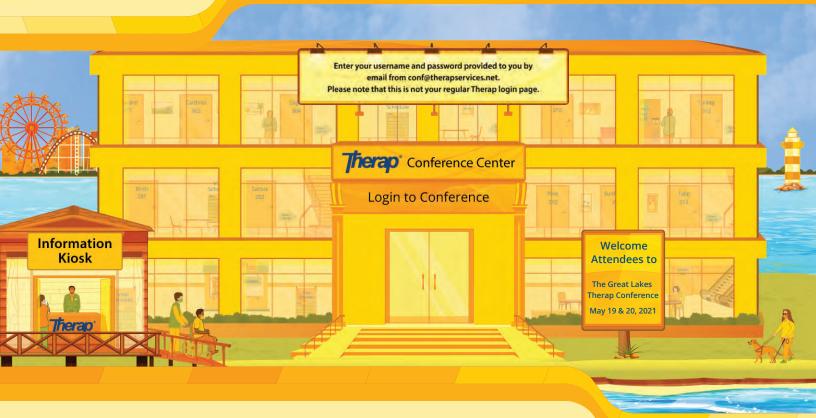

#### How to get into the Therap Conference Center

|         | How do I login?                                                          |                                                                                                                                                                                    |
|---------|--------------------------------------------------------------------------|------------------------------------------------------------------------------------------------------------------------------------------------------------------------------------|
| Step 1: | Find your username and password in an email from conf@therapservices.net | Enter you username and passesord provided to you by<br>email from california provident to you regular Through Johnson<br>Piesse note that this is not your regular Through Johnson |
| Step 2: | Then go to the Therap Conference Center by clicking the following link   | Login to Conference                                                                                                                                                                |
|         | https://conference.therapservices.net/great-lakes/wp-login.php           | Welcome<br>Attendees to                                                                                                                                                            |
| Step 3: | Enter your Conference username and password to login                     | The Great Late                                                                                                                                                                     |

#### I cannot find my login credentials, what do I do?

Step 1: Your login name is your unique email address that you have provided while registration.

- Step 2:Your password can be found in the email. To find your password please search in your email inbox/spamwith the subject Welcome to The Great Lakes Therap Conference, May 19 & 20, 2021 –Your ticket into the event
- Step 3:If you still cannot find your password, try resetting your password on the Therap Conference Centerlogin page by clicking on Self-Password Reset button and follow the instructions.

#### I forgot my password, how do I reset my password?

- Step 1: To reset your password, click on the Self-Password Reset link from the Therap Conference Center login page.
- Step 2: Enter your email address that was provided when registering for the conference and click on Email my password reset link button.
- Step 3: Click on the link provided in the email to generate a password. When you see the auto generated password, you can keep or create one for yourself and click on the Reset Password button.
- Step 4:If you are still having problems, click on the Information Kiosk<br/>for more information.

#### \*This is not your regular Therap Login and password