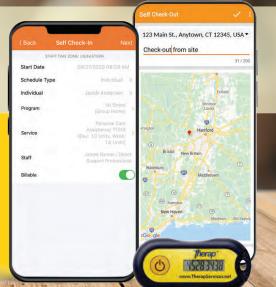

# Learn about our easy-to-use EVV solution that will give your team the tools they need for state and federal compliance:

- Capture Documentation at the Point of Service
- Create Electronic Billing Claims from EVV Data
- Single-Swipe Check-In/Out on Android & iOS
- Voice/Signature Verification
- Offline Functionality
- Direct Integration with Service Documentation
- Applicable for home and communitybased services