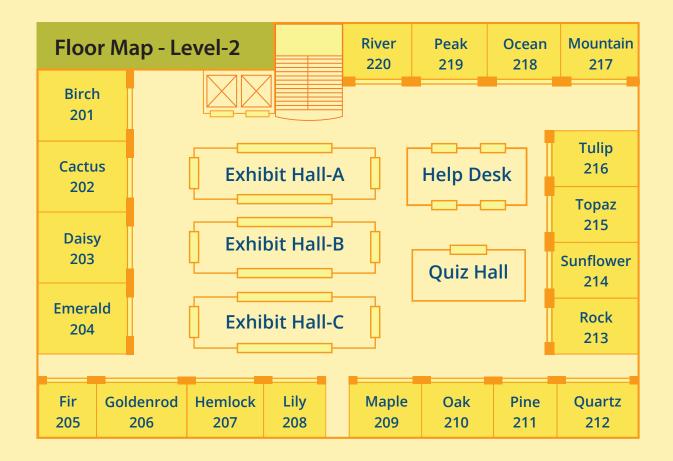

#### **Floor Maps**

Check our Exhibitor/Sponsor in Exhibit Hall-A

#### **Floor Maps**

#### Check out our booths in Exhibit Hall-B

- St. Philomena School, Philippines
- Therap Global
- Therap Canada
- Little Wonder, Bangladesh

- Dynamic Occupational Therapy LTD, Kenya
- Self-help Group for Cerebral Palsy, Nepal
- Autism Therapy and Behavior Learning Center, Tanzania
- Special Children Special People, Uganda