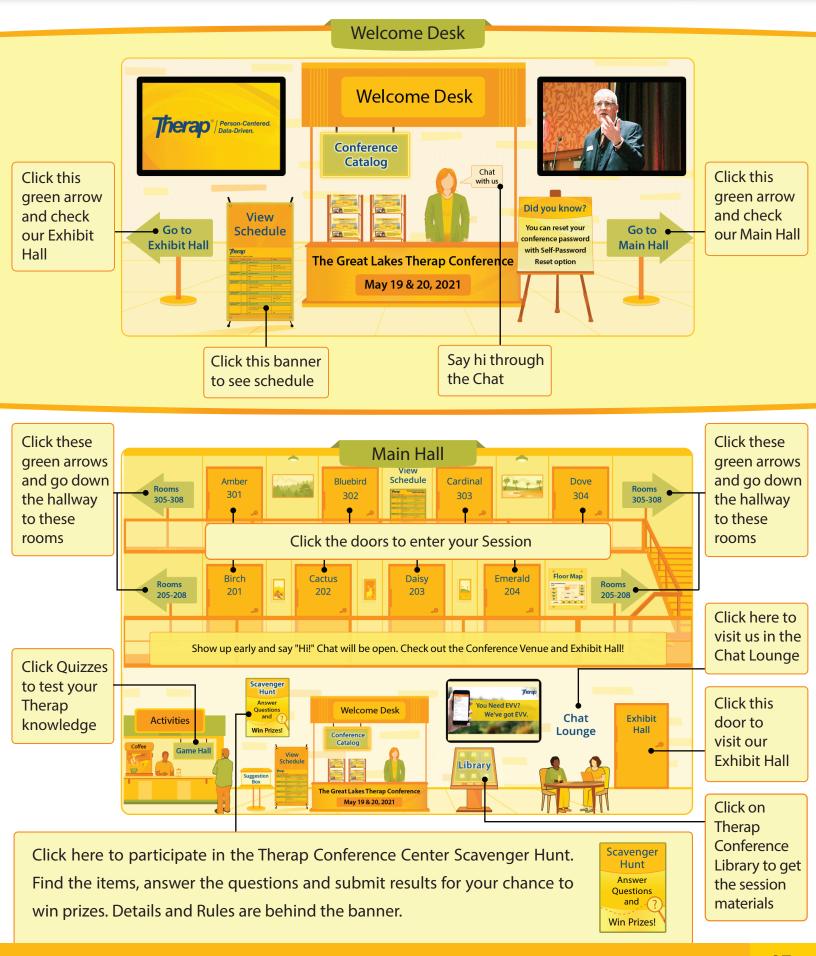

age by clicking on Self-Password Reset button and follow the instructions.

#### I forgot my password, how do I reset my password?

- Step 1: To reset your password, click on the Self-Password Reset link from the Therap Conference Center login page.
- Step 2: Enter your email address that was provided when registering for the conference and click on Email my password reset link button.
- Step 3: Click on the link provided in the email to generate a password. When you see the auto generated password, you can keep or create one for yourself and click on the Reset Password button.
- Step 4:If you are still having problems, click on the Information Kiosk<br/>for more information.



#### \*This is not your regular Therap Login and password

#### How to get into the Therap Conference Center





#### **Floor Maps**





Check our Exhibitor/Sponsor in Exhibit Hall-A





#### **Floor Maps**









#### Day 1, Wednesday - 5/19/2021



**Kristen Thompson** Community Options, Inc.

#### What's in a Naming Convention?

Starting time: 2:00 pm EST

What is a naming convention and why are they important? Kristen will share her agency's experiences with naming conventions, where they have succeeded and where they have not. Learn the keys to a successful naming convention, which modules are worth the effort and which are not.

#### Day 2, Thursday - 5/20/2021



Josh DeZurick **Dungarvin National Headquarters** 



Susan Lindsay **Mosaic National Headquarters** 



Implementing Electronic Visit Verification can be complicated, but implementing in a multistate environment can bring addit