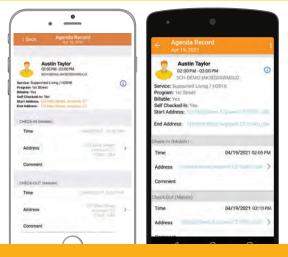

#### Scheduling/EVV

## **Electronic Visit Verification (EVV) Solutions**

#### **Real-time Access for Schedulers & Staff**

Your team can use Therap's Scheduling & EVV, along with other system features to address compliance, communication, documentation, reporting, billing, and more.

# Learn about our easy-to-use EVV solution that will give your team the tools they need for state and federal compliance:

- Capture Documentation at the Point of Service
- Create Electronic Billing Claims from EVV Data
- Single-Swipe Check-In/Out on Android & iOS
- Voice/Signature Verification
- Offline Functionality
- Direct Integration with Service Documentation
- Applicable for home and communitybased services